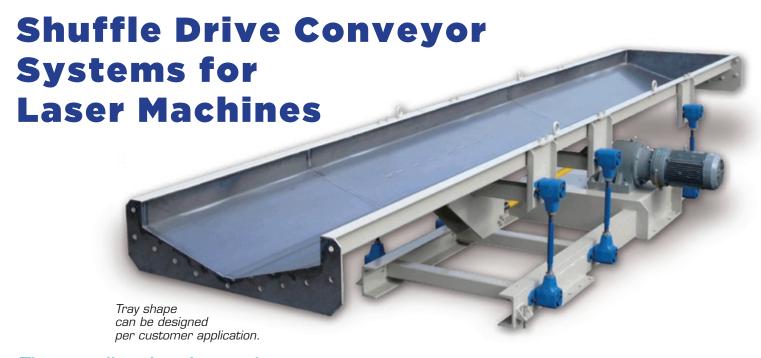

## The non-vibrating, low maintenance conveyor system that starts under full load conditions.

- Smooth operation, zero vibration
- · Low maintenance, solid surface tray for problem-free conveying
- No carry-over of debris back into the machine
- Designed for 24/7 lights out operation
- Energy efficient

The Shuffle Drive Conveyor does not have any moving parts that come in contact with the abrasive laser-cut debris or fines. The reduction of wear items increases conveyor uptime which leads to a reduction in machine downtime.

The Shuffle Drive Conveyor can be designed for use below the cutting area or in combination with being located under the exchange table improving material capture and overall work cell cleanliness.

The Shuffle Drive Conveyor can be designed to integrate into machine design, be floor mounted or in the floor under the machine.