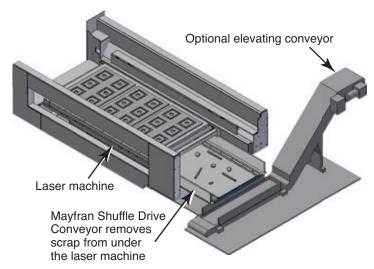

The Shuffle Drive Conveyor can be designed for use below the cutting area or in combination with being located under the exchange table improving material capture and overall work cell cleanliness.

The Shuffle Drive Conveyor can be designed to integrate into machine design, be floor mounted or in the floor under the machine.

A special elevating conveyor can also be supplied to discharge the debris into a chip bin.